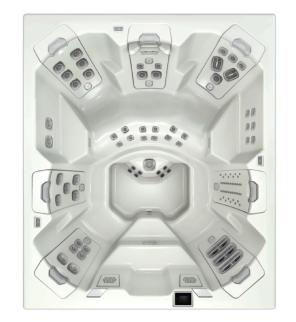

# Unmatched comfort, versatility, and capacity for families and maximum individual therapy

110" x 94" x 38" 2.79m x 2.39m x 0.96m

JetPaks – 7

Multi-Function Auxiliary Controls – 3

Dry Weight – 575 lbs/261 kg

Filled Weight – 4625 lbs/2098 kg

Water Capacity – 566 gal/2143 L

Therapy Pumps – 3

Acutherapy

Alleviate

DeepRelief

FibroTherapy

Gyrossage

Lumbar

### **JETPAKS**®

Wellness

NeckRelief C

Oscillator

Pulsator

Rainshower Reliever

SpinalHealth S

Spinalssage

Versa