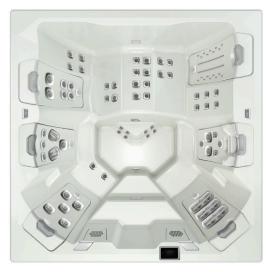

# Unmatched comfort, versatility, and capacity for families and maximum individual therapy

110" x 94" x 38" 2.79m x 2.39m x 0.96m

JetPaks – 7

Multi-Function Auxiliary Controls – 3

Dry Weight – 575 lbs/261 kg

Filled Weight – 4625 lbs/2098 kg

Water Capacity – 566 gal/2143 L

Therapy Pumps – 3

Acutherapy

Alleviate

DeepRelief

FibroTherapy

Gyrossage

Lumbar