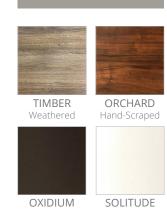

py, space, and versatility with a distinctive couple's lounge

### **117** Open layout with premium Adirondack seats and distinctive love seat



94" x 94" x 38" 2.39m x 2.39m x 0.96m

JetPaks – 6

Multi-Function Auxiliary Controls – 2

Dry Weight – 455 lbs/206.4 kg

Filled Weight – 3126 lbs/1418 kg

Water Capacity – 474 gal/1794 L

Therapy Pumps – 3



91" x 91" x 37" 2.31m x 2.31m x 0.94m

JetPaks – 6 2.31m x 2.31m x 0. Multi-Function Auxiliary Controls – 1 2.79m x 2.39m x 0.

Dry Weight – 455 lbs/206.4 kg

Filled Weight – 3209 lbs/1455.6 kg

Water Capacity – 453 gal/1716 L

Therapy Pumps – 2

### **JETPAKS**®





















Wellness

NeckRelief C

Oscillator

Pulsator

Rainshower Reliever

SpinalHealth S

Spinalssage





Versa

### AVAILABLE COLOR PROFILES

### MODEL FEATURES





### **STANDARD**

- JetPak Therapy System<sup>™</sup>
- Multi-Function Auxiliary Controls
- Patio Performance<sup>™</sup> Cover w/Smart Sensors
- M Series Cover Lift
- Simplicity<sup>®</sup> Filtration System
- Dedicated Filtration Pump
- EOS O3<sup>™</sup> Ozone System
- Adjustable Headrests

### **OPTIONS**

- M Series Audio System
- SwimDek<sup>™</sup> Surface Package
- M Series Step
- CloudControl 2<sup>™</sup> w/Cover Alert Functionality
- FROG<sup>®</sup> @ease<sup>®</sup> for Bullfrog Spas (USA only)

büllfrog<sup>®</sup>

www.bullfrogspas.com

Specifications subject to change without notice ©2020 Bullfrog International, LC. All rights reserved v 1.0 Bullfrog Spas are protected by multiple patents worldwide.