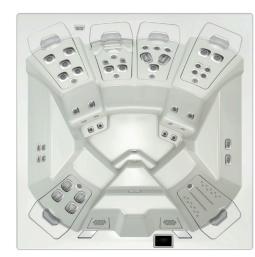

## Therapy, space, and versatility with a distinctive couple's lounge

### **117** Open layout with premium Adirondack seats and distinctive love seat

94" x 94" x 38" 2.39m x 2.39m x 0.96m

JetPaks – 6

Multi-Function Auxiliary Controls – 2

Dry Weight – 455 lbs/206.4 kg

Filled Weight – 3126 lbs/1418 kg

Water Capacity – 474 gal/1794 L

Therapy Pumps – 3

91" x 91" x 37" 2.31m x 2.31m x 0.94m

JetPaks – 6 2.31m x 2.31m x 0. Multi-Function Auxiliary Controls – 1 2.79m x 2.39m x 0.

Dry Weight – 455 lbs/206.4 kg

Filled Weight – 3209 lbs/1455.6 kg

Water Capacity – 453 gal/1716 L

Therapy Pumps – 2