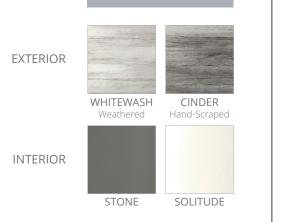

rapy, space, and versatility with a distinctive couple's lounge

### **117** Open layout with premium Adirondack seats and distinctive love seat



94" x 94" x 38" 2.39m x 2.39m x 0.96m

JetPaks – 6

Multi-Function Auxiliary Controls – 2

Dry Weight – 455 lbs/206.4 kg

Filled Weight – 3126 lbs/1418 kg

Water Capacity – 474 gal/1794 L

Therapy Pumps – 3



91" x 91" x 37" 2.31m x 2.31m x 0.94m

JetPaks – 6 2.31m x 2.31m x 0. Multi-Function Auxiliary Controls – 1 2.79m x 2.39m x 0.

Dry Weight – 455 lbs/206.4 kg

Filled Weight – 3209 lbs/1455.6 kg

Water Capacity – 453 gal/1716 L

Therapy Pumps – 2

### **JETPAKS**®





















Wellness

NeckRelief C

Oscillator

Pulsator

Rainshower Reliever

SpinalHealth S

Spinalssage





Versa

### AVAILABLE COLOR PROFILES

### MODEL FEATURES





### **STANDARD**

- JetPak Therapy System<sup>™</sup>
- Multi-Function Auxiliary Controls
- Patio Performance<sup>™</sup> Cover w/Smart Sensors
- M Series Cover Lift
- Simplicity<sup>®</sup> Filtration System
- Dedicated Filtration Pump
- EOS O3<sup>™</sup> Ozone System
- Adjustable Headrests

### **OPTIONS**

- M Series Audio System
- SwimDek<sup>™</sup> Surface Package
- M Series Step
- CloudControl 2<sup>™</sup> w/Cover Alert Functionality
- FROG<sup>®</sup> @ease<sup>®</sup> for Bullfrog Spas (USA only)

büllfrog<sup>®</sup>

www.bullfrogspas.com

Specifications subject to change without notice ©2020 Bullfrog International, LC. All rights reserved v 1.0 Bullfrog Spas are protected by multiple patents worldwide.